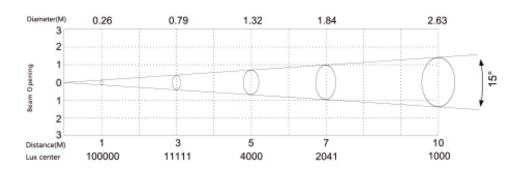

|
| >90                         |                                                                                                                       |                                                                                                                                                                                                            |
|                             | COB LED  4000 LUX @ 5 Meters  0-20 Hz  DMX RDM  Yes  180 W  Neutrik PowerCon In/Out  Diecast  IP20  0-45 deg C  6.6kg | COB LED  Beam Angle:  4000 LUX @ 5 Meters  O-20 Hz  Dimming:  DMX RDM  DMX Channels:  Yes  Display  180 W  Supply Voltage  Neutrik PowerCon In/Out  Diecast  IP20  Cooling:  0-45 deg C  6.6kg  Dimensions |





# LED FRESNEL W/W HD DMX ZOOM

## **Photometrics**





## **Dimensions**







## Accessories

LEDFRE111 Barndoor

Show Pro DMX Cable 1.5m 5pin / powerCON Combo PSHDMX400 PSHDMX401 Show Pro DMX Cable 3m 5pin / powerCON Combo

KUPRIG071 Mini Coupler with T-Handle Black

SYDNEY

+61 2 9748 1122

**KUPRIG110** Large Safety Wire (10Kg SWL)





**MELBOURNE**