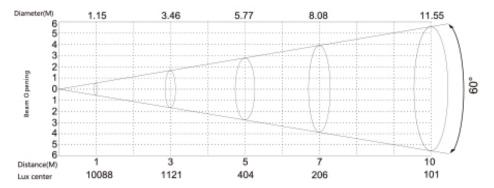

|
| >90                         |                                                                                                                       |                                                                                                                                                                                                            |
|                             | COB LED  4000 LUX @ 5 Meters  0-20 Hz  DMX RDM  Yes  180 W  Neutrik PowerCon In/Out  Diecast  IP20  0-45 deg C  6.6kg | COB LED  Beam Angle:  4000 LUX @ 5 Meters  O-20 Hz  Dimming:  DMX RDM  DMX Channels:  Yes  Display  180 W  Supply Voltage  Neutrik PowerCon In/Out  Diecast  IP20  Cooling:  0-45 deg C  6.6kg  Dimensions |





# LED FRESNEL W/W HD DMX ZOOM

## **Photometrics**





## **Dimensions**







## Accessories

LEDFRE111 Barndoor

Show Pro DMX Cable 1.5m 5pin / powerCON Combo PSHDMX400 PSHDMX401 Show Pro DMX Cable 3m 5pin / powerCON Combo

KUPRIG071 Mini Coupler with T-Handle Black

SYDNEY

+61 2 9748 1122

**KUPRIG110** Large Safety Wire (10Kg SWL)





**MELBOURNE**