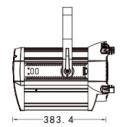

|
| >90                         |                                                                                                                       |                                                                                                                                                                                                            |
|                             | COB LED  4000 LUX @ 5 Meters  0-20 Hz  DMX RDM  Yes  180 W  Neutrik PowerCon In/Out  Diecast  IP20  0-45 deg C  6.6kg | COB LED  Beam Angle:  4000 LUX @ 5 Meters  O-20 Hz  Dimming:  DMX RDM  DMX Channels:  Yes  Display  180 W  Supply Voltage  Neutrik PowerCon In/Out  Diecast  IP20  Cooling:  0-45 deg C  6.6kg  Dimensions |





# LED FRESNEL W/W HD DMX ZOOM

## **Photometrics**





## **Dimensions**







## Accessories

LEDFRE111 Barndoor

Show Pro DMX Cable 1.5m 5pin / powerCON Combo PSHDMX400 PSHDMX401 Show Pro DMX Cable 3m 5pin / powerCON Combo

KUPRIG071 Mini Coupler with T-Handle Black

SYDNEY

+61 2 9748 1122

**KUPRIG110** Large Safety Wire (10Kg SWL)





**MELBOURNE**