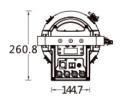

|
| >90                         |                                                                                                                       |                                                                                                                                                                                                            |
|                             | COB LED  4000 LUX @ 5 Meters  0-20 Hz  DMX RDM  Yes  180 W  Neutrik PowerCon In/Out  Diecast  IP20  0-45 deg C  6.6kg | COB LED  Beam Angle:  4000 LUX @ 5 Meters  O-20 Hz  Dimming:  DMX RDM  DMX Channels:  Yes  Display  180 W  Supply Voltage  Neutrik PowerCon In/Out  Diecast  IP20  Cooling:  0-45 deg C  6.6kg  Dimensions |





# LED FRESNEL W/W HD DMX ZOOM

## **Photometrics**





## **Dimensions**







## Accessories

LEDFRE111 Barndoor

Show Pro DMX Cable 1.5m 5pin / powerCON Combo PSHDMX400 PSHDMX401 Show Pro DMX Cable 3m 5pin / powerCON Combo

KUPRIG071 Mini Coupler with T-Handle Black

SYDNEY

+61 2 9748 1122

**KUPRIG110** Large Safety Wire (10Kg SWL)





**MELBOURNE**