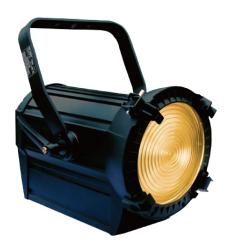

# LED FRESNEL W/W HD DMX ZOOM

## LEDFRE115

Generation 2 of the successful LED Fresnel WW with DMX Zoom
The HD model delivers 50% more output which can truly outperform traditional 1200w fixtures.
Ultra-Smooth dimming and silent motorised zoom provides flexibility for a wide range of applications.